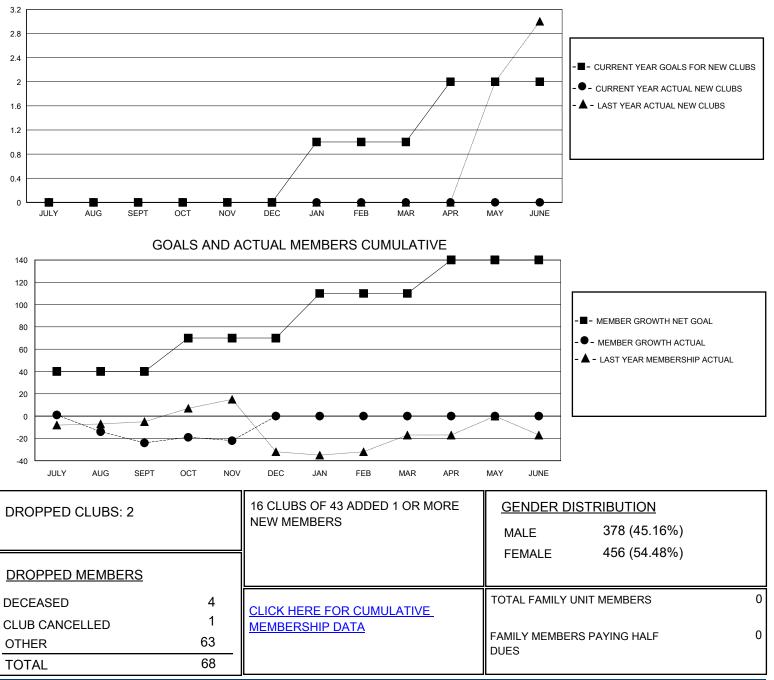

## MONTHLY MEMBERSHIP PROGRESS REPORT

District 4 L5

Results as of: 11/30/2024

| GMT:                           | LOCATION CALIFORNIA |           |               |                                  |      |    | GMT CA |
|--------------------------------|---------------------|-----------|---------------|----------------------------------|------|----|--------|
| Clubs<br>RESULTS FOR 2024-2025 |                     |           |               | Members<br>RESULTS FOR 2024-2025 |      |    |        |
|                                |                     |           |               |                                  |      |    |        |
| JULY/AUG/SEPT                  | 0                   | 0         | 1             | JULY/AUG/SEF                     |      | 47 | 58     |
| OCT/NOV/DEC                    | 0                   | 0         | 1             | OCT/NOV/DEC                      |      | 16 | 10     |
| JAN/FEB/MAR                    | 1                   | 0         | 0             | JAN/FEB/MAR                      | 40   | 0  | 0      |
| APR/MAY/JUNE                   | 1                   | 0         | 0             | APR/MAY/JUN                      | E 30 | 0  | 0      |
| 3.2                            | GOALS               | AND ACTUA | L NEW CLUBS C | UMULATIVE                        |      |    |        |